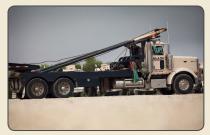

## **20 AND 25 TON GIN POLE TRUCKS**

McADA'S CUSTOM-BUILT, HEAVY-DUTY TRUCKS ARE DESIGNED SPECIFICALLY FOR THE RIGORS OF THE OIL FIELD.

- Custom-built, heavy-duty Peterbilt tractors
- Custom McAda-designed, heavy-haul truck beds, rigged with winches and gin-poles
- Used when your loading and offloading equipment requires lifting and placing capability
- Critical for loading, transporting and offloading equipment where worksite space is congested or offers limited access