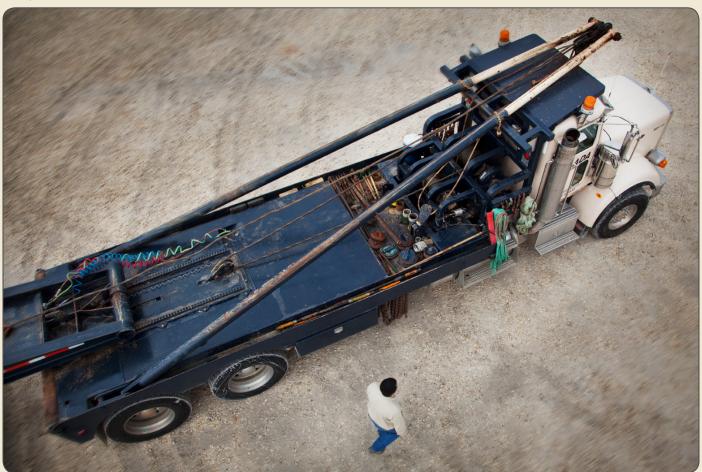

## **20 AND 25 TON GIN POLE TRUCKS**

McADA'S CUSTOM-BUILT, HEAVY-DUTY TRUCKS ARE DESIGNED SPECIFICALLY FOR THE RIGORS OF THE OIL FIELD.

- Custom-built, heavy-duty Peterbilt tractors
- Custom McAda-designed, heavy-haul truck beds, rigged with winches and gin-poles
- Used when your loading and offloading equipment requires lifting and placing capability
- Critical for loading, transporting and offloading equipment where worksite space is congested or offers limited access