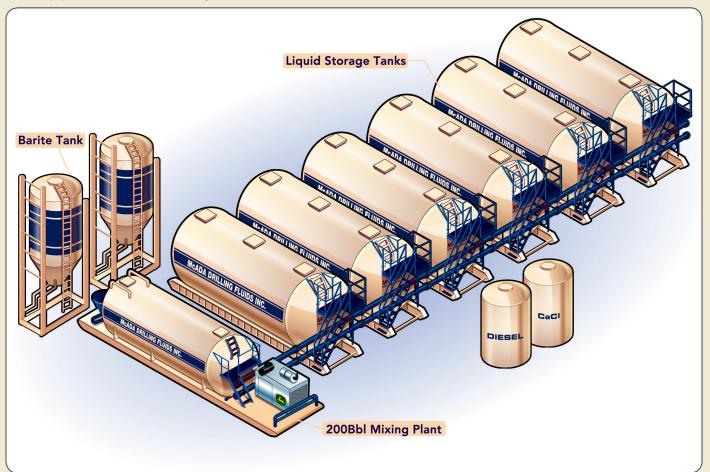

## PORTABLE MUD MIXING FACILITIES

Choose from mud-mixing plants in capacities of 50, 100, 200 or 500 barrels. Combine them in any configuration, with 500-barrel storage tanks. The result is a complete, portable mixing and storage system.

## MIXING PLANT FEATURES:

- Portability
- Unique stairway design for optimum safety
- A high-capacity mixing hopper
- A totally enclosed tank
- An interior lined with a chemical-resistent epoxy coating
- Centrifugal mixing pumps equipped with mechanical seals.
- Diesel power, with a 225horsepower John Deere motor
- Round design for strength and quick cleanout

## STORAGE TANK FEATURES:

- Three 24-inch confined-space entry hatches
- Internal fluid level gauge
- Internal gun line equipped with six mud-gun nozzles
- Diesel- or electric-powered centrifugal pumps available